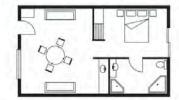

#### **PREMIERE**

Overnight \$229 (Double)

- 1 Queen Size Bed
- 1 Free Standing Bath

#### **DELUXE**

Overnight \$180 (Double) \$30 Per Sofa/Bed

- 1 Queen Bed
- 1 Double Size Sofa
- 1 Single Bed

#### **EXECUTIVE SPA**

Overnight \$209 (Double)

- 1 Queen Size Bed
- 1 Corner Spa

#### **STUDIO**

Overnight \$165 (Double) \$30 per sofa

- 1 Queen Size Bed
- 1 Single Size Sofa

#### ONE BEDROOM APARTMENT

Overnight \$200 (Double) \$30 Per Sofa/Bed

- 1 Queen Bed
- 1 Double Size Sofa
- 1 Single Bed

#### TWO BEDROOM APARTMENT

Prices starting from \$279

- 2 Queen Size Beds
- 1 Single Size Bed
- 1 Double Size Sofa
- 1 Single Size Sofa

### PRESIDENTIAL Family Suite

Overnight \$289 (Double) \$30 per Sofa/Bed

- 1 Queen Size Beds
- 2 Single Size Bed
- 1 Double Size Sofa
- Corner Spa

Please Note:

Weekend, Fri, Sat & Sun Night, Peak Periods Surcharge extra \$20 per room per night \*Rooms are Non-Serviced