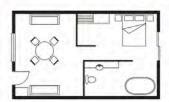

#### **PREMIERE**

Overnight \$229 (Double)

- 1 Queen Size Bed
- 1 Free Standing Bath

#### **DELUXE**

Overnight \$180 (Double) \$30 Per Sofa/Bed

- 1 Queen Bed
- 1 Double Size Sofa
- 1 Single Bed

#### **EXECUTIVE SPA**

Overnight \$209 (Double)

- 1 Queen Size Bed
- 1 Corner Spa

#### **STUDIO**

Overnight \$165 (Double) \$30 per sofa

- 1 Queen Size Bed
- 1 Single Size Sofa

#### ONE BEDROOM APARTMENT

Overnight \$200 (Double) \$30 Per Sofa/Bed

- 1 Queen Bed
- 1 Double Size Sofa
- 1 Single Bed

#### TWO BEDROOM APARTMENT

Prices starting from \$279

- 2 Queen Size Beds
- 1 Single Size Bed
- 1 Double Size Sofa
- 1 Single Size Sofa

### PRESIDENTIAL Family Suite

Overnight \$289 (Double) \$30 per Sofa/Bed

- 1 Queen Size Beds
- 2 Single Size Bed
- 1 Double Size Sofa
- Corner Spa

Please Note:

Weekend, Fri, Sat & Sun Night, Peak Periods Surcharge extra \$20 per room per night \*Rooms are Non-Serviced