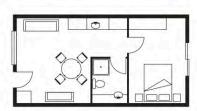

#### **PREMIERE**

Overnight \$229 (Double)

- 1 Queen Size Bed
- 1 Free Standing Bath

#### **DELUXE**

Overnight \$180 (Double) \$30 Per Sofa/Bed

- 1 Queen Bed
- 1 Double Size Sofa
- 1 Single Bed

#### **EXECUTIVE SPA**

Overnight \$209 (Double)

- 1 Queen Size Bed
- 1 Corner Spa

#### **STUDIO**

Overnight \$165 (Double) \$30 per sofa

- 1 Queen Size Bed
- 1 Single Size Sofa

#### ONE BEDROOM APARTMENT

Overnight \$200 (Double) \$30 Per Sofa/Bed

- 1 Queen Bed
- 1 Double Size Sofa
- 1 Single Bed

#### TWO BEDROOM APARTMENT

Prices starting from \$279

- 2 Queen Size Beds
- 1 Single Size Bed
- 1 Double Size Sofa
- 1 Single Size Sofa

### PRESIDENTIAL Family Suite

Overnight \$289 (Double) \$30 per Sofa/Bed

- 1 Queen Size Beds
- 2 Single Size Bed
- 1 Double Size Sofa
- Corner Spa

Please Note:

Weekend, Fri, Sat & Sun Night, Peak Periods Surcharge extra \$20 per room per night \*Rooms are Non-Serviced